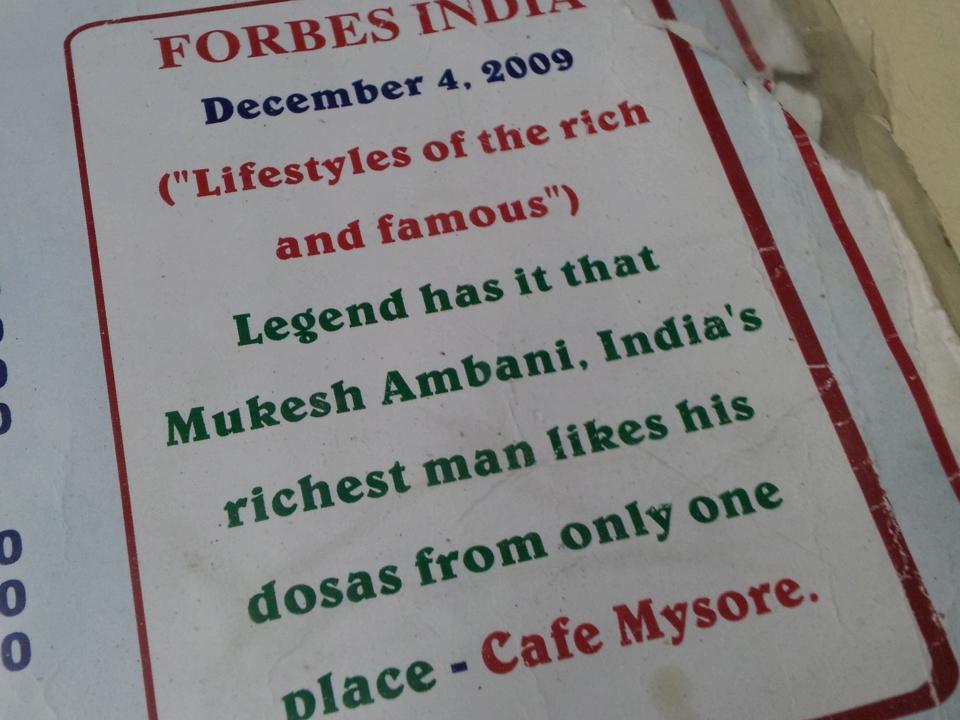

## IIP Bombay

Dost Har Mod Par

#### Forbes India

Yonatan Benyamini '16



Journalist in Mumbai, India



### Shoes of Journalist

- o Attended press conferences
- o Blogged for the op-ed column
- o Worked on graphic designing and editing
- o Pitched stories and marketing ideas for Forbes Life
- o Wrote articles for the magazine

http://forbesindia.com/search.php?writer=Yonathan%20B enyamini

## 6/2/13

|         | 13 School (Carlo)                                                        | Right closing (2<br>Right closing (2<br>Right closing (3)<br>12:05 Toron